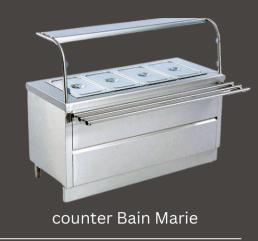

#### Table, Bench & Bain Maire

Table With 2 U/s

Table With 2 U/s &,2 Oh/s

Dining Table With Folding Stool

Dining Table

Cafeteria Table

Dining Table With Bench