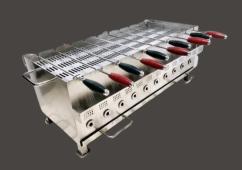

Shawarma Machine

Bar-Be-Que

Pizza Oven / Salamander

Sandwich Griller

Deep Fat Fryer