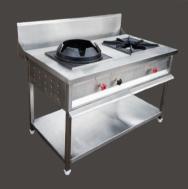

#### **Hot Cooking Equipment**

Stock Pot Range

Single Burner

Four Burner Below Oven

Two Burner Chinese

Three Burner Chinese

Rumali Roti

Griddle Plate