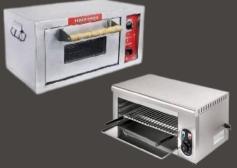

Shawarma Machine

Bar-Be-Que

Pizza Oven / Salamander

Sandwich Griller

Deep Fat Fryer