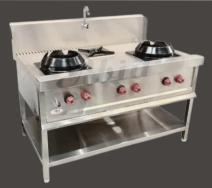

#### **Hot Cooking Equipment**

Stock Pot Range

Single Burner

Four Burner Below Oven

Two Burner Chinese

Three Burner Chinese

Rumali Roti

Griddle Plate