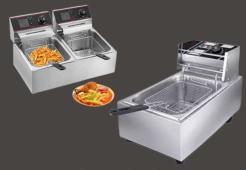

Shawarma Machine

Bar-Be-Que

Pizza Oven / Salamander

Sandwich Griller

Deep Fat Fryer