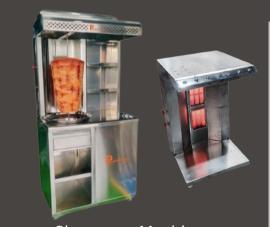

Shawarma Machine

Bar-Be-Que

Pizza Oven / Salamander

Sandwich Griller

Deep Fat Fryer