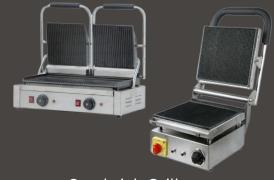

Shawarma Machine

Bar-Be-Que

Pizza Oven / Salamander

Sandwich Griller

Deep Fat Fryer