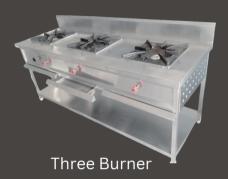

#### **Hot Cooking Equipment**

Stock Pot Range

Single Burner

Four Burner Below Oven

Two Burner Chinese

Three Burner Chinese

Rumali Roti

Griddle Plate