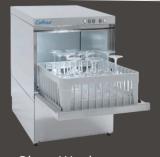

#### **Washing Equipment**

Two Sink Unit

Sink With Table

Sink With Table & 1U/S

Soiled Dish Table

Hand Wash Sink

SS Grease Trap / Drain Grating

Hood Type Dish Washer

Conveyor Dishwasher

Glass Washer